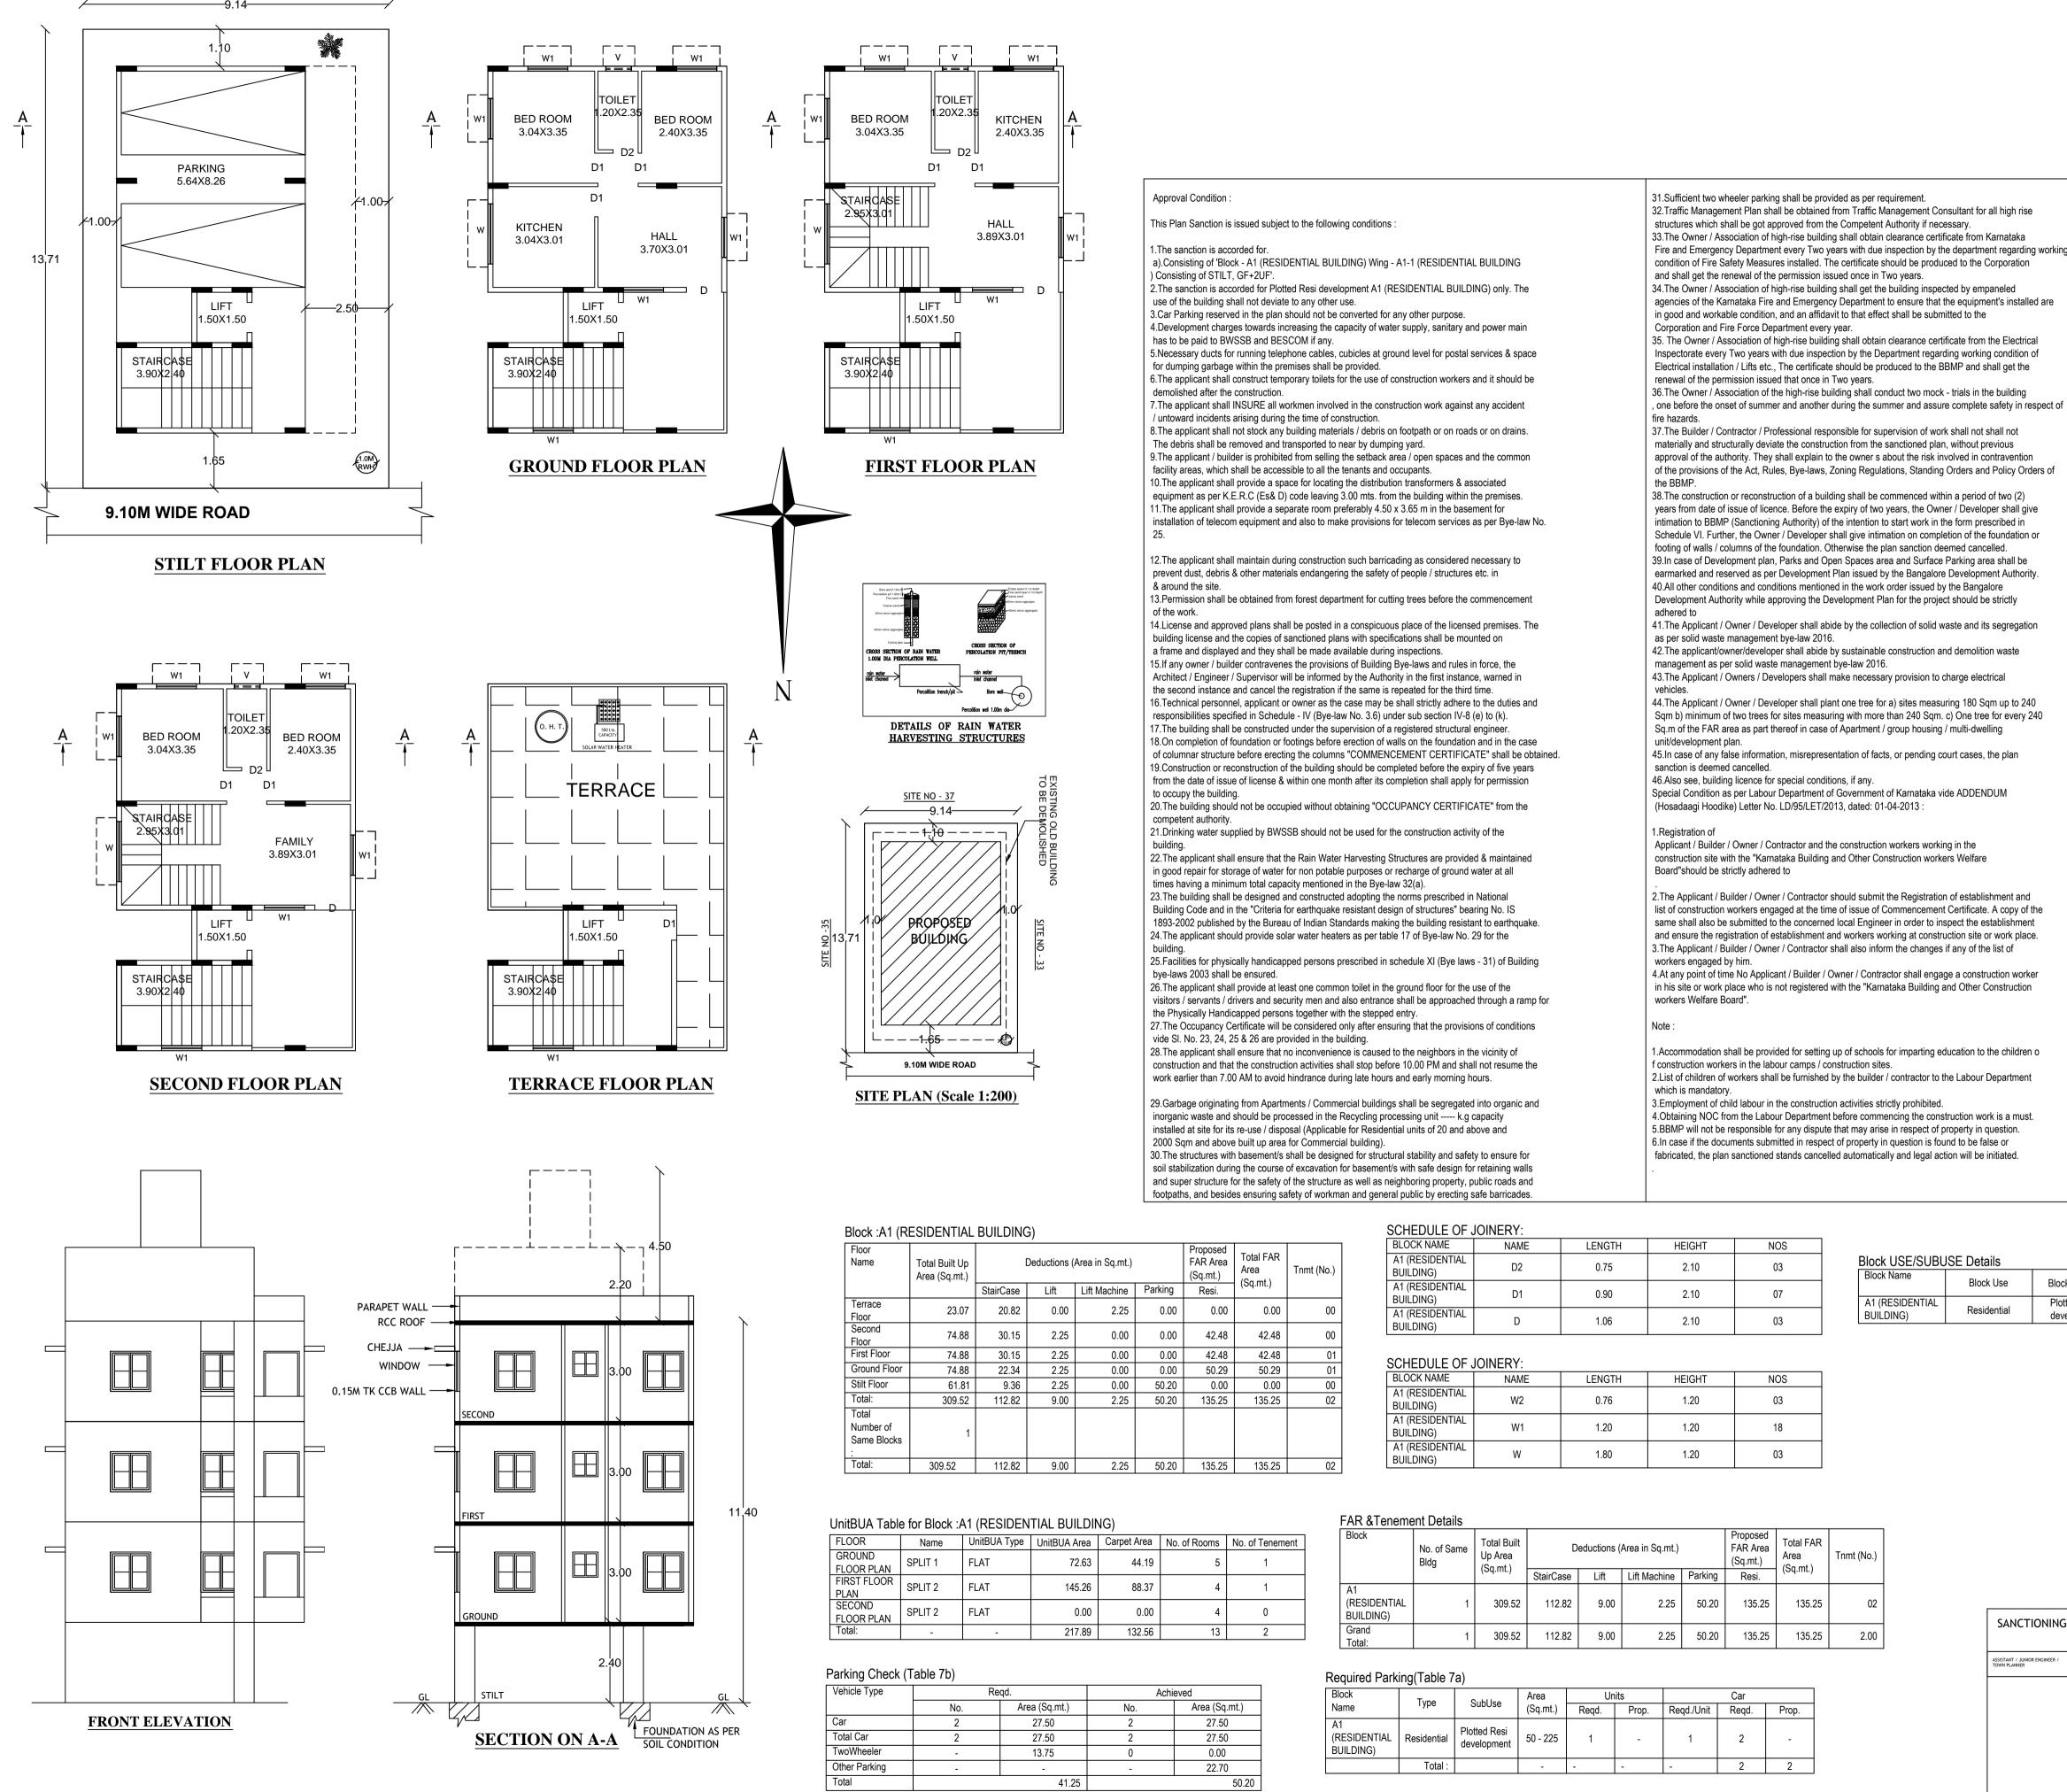

| I       | Deductions ( | Area in Sq.mt.) |         | Proposed<br>FAR Area<br>(Sq.mt.) | Total FAR<br>Area<br>(Sq.mt.) | Tnmt (No.) |
|---------|--------------|-----------------|---------|----------------------------------|-------------------------------|------------|
| airCase | Lift         | Lift Machine    | Parking | Resi.                            | (0q.iii.)                     |            |
| 20.82   | 0.00         | 2.25            | 0.00    | 0.00                             | 0.00                          | 00         |
| 30.15   | 2.25         | 0.00            | 0.00    | 42.48                            | 42.48                         | 00         |
| 30.15   | 2.25         | 0.00            | 0.00    | 42.48                            | 42.48                         | 01         |
| 22.34   | 2.25         | 0.00            | 0.00    | 50.29                            | 50.29                         | 01         |
| 9.36    | 2.25         | 0.00            | 50.20   | 0.00                             | 0.00                          | 00         |
| 112.82  | 9.00         | 2.25            | 50.20   | 135.25                           | 135.25                        | 02         |
|         |              |                 |         |                                  |                               |            |
| 112.82  | 9.00         | 2.25            | 50.20   | 135.25                           | 135.25                        | 02         |

| JA Type | UnitBUA Area | Carpet Area | No. of Rooms | No. of Tenement |
|---------|--------------|-------------|--------------|-----------------|
|         | 72.63        | 44.19       | 5            | 1               |
|         | 145.26       | 88.37       | 4            | 1               |
|         | 0.00         | 0.00        | 4            | 0               |
| -       | 217.89       | 132.56      | 13           | 2               |

| e | qd.           | Achi | eved          |
|---|---------------|------|---------------|
|   | Area (Sq.mt.) | No.  | Area (Sq.mt.) |
|   | 27.50         | 2    | 27.50         |
|   | 27.50         | 2    | 27.50         |
|   | 13.75         | 0    | 0.00          |
|   | -             | -    | 22.70         |
|   | 41.25         |      | 50.20         |

| SCHEDULE OF .                | JUINERT. |        |        |     |
|------------------------------|----------|--------|--------|-----|
| BLOCK NAME                   | NAME     | LENGTH | HEIGHT | NOS |
| A1 (RESIDENTIAL<br>BUILDING) | D2       | 0.75   | 2.10   | 03  |
| A1 (RESIDENTIAL<br>BUILDING) | D1       | 0.90   | 2.10   | 07  |
| A1 (RESIDENTIAL              | D        | 1.06   | 2.10   | 03  |

| Block USE/SUBL               | ISE Details |            |
|------------------------------|-------------|------------|
| Block Name                   | Block Use   | Bloo       |
| A1 (RESIDENTIAL<br>BUILDING) | Residential | Plo<br>de\ |

|                                 | No. of Same<br>Bldg | Up Area<br>(Sg.mt.) | D         | eductions ( | Area in Sq.mt.) |         | (Sq.mt.) | Area<br>(Sg.mt.) | Tnmt (No.) |
|---------------------------------|---------------------|---------------------|-----------|-------------|-----------------|---------|----------|------------------|------------|
|                                 |                     | (34.111.)           | StairCase | Lift        | Lift Machine    | Parking | Resi.    | (34.111.)        |            |
| A1<br>(RESIDENTIAL<br>BUILDING) | 1                   | 309.52              | 112.82    | 9.00        | 2.25            | 50.20   | 135.25   | 135.25           | 02         |
| Grand<br>Total:                 | 1                   | 309.52              | 112.82    | 9.00        | 2.25            | 50.20   | 135.25   | 135.25           | 2.00       |

| Required Park                   | ing(Table 7 | a)                          |          |       |       |            |       |       |
|---------------------------------|-------------|-----------------------------|----------|-------|-------|------------|-------|-------|
| Block                           | Туре        | SubUse                      | Area     | Un    | nits  |            | Car   |       |
| Name                            | туре        | Subose                      | (Sq.mt.) | Reqd. | Prop. | Reqd./Unit | Reqd. | Prop. |
| A1<br>(RESIDENTIAL<br>BUILDING) | Residential | Plotted Resi<br>development | 50 - 225 | 1     | -     | 1          | 2     | -     |
|                                 | Total :     |                             | -        | -     | -     | -          | 2     | 2     |